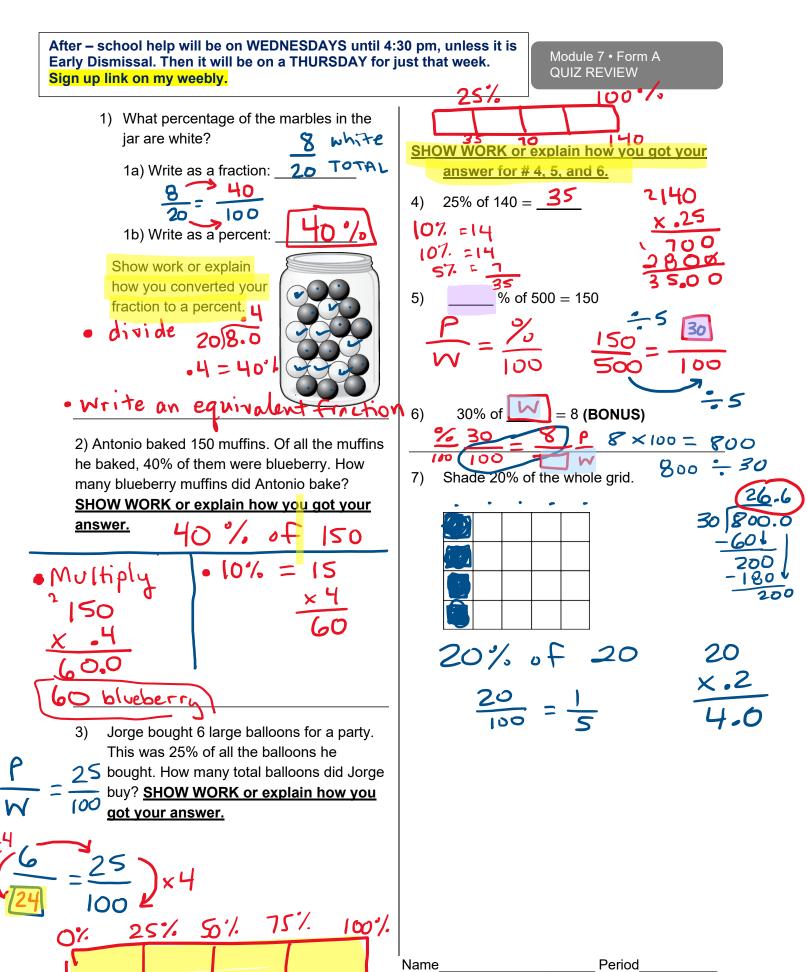

Mod 7 Quiz Review

12

## **QUIZ NEXT CLASS!!**

Module 7 • Form A QUIZ REVIEW

8) Kendra earns \$70 per week mowing lawns. She saves 60% of the money she earns each week. How many weeks will it take Kendra to save enough money to buy a game system that costs \$210?

SHOW WORK or explain how you got your answer.

Find & amount Saved each week

5 weeks

## SHOW WORK or explain how you got your answer for #9 and 10.

There are 500 people at the school carnival.

9) .4 = 40% 500 If 200 of the people are students, what

percentage of the people at the school carnival are students?

If 30% of all the people at the carnival are on a ride, how many people are on a ride?

$$30\% \circ f 500$$
 $10\% = 50$ 
 $\times \frac{3}{150}$ 
 $150$