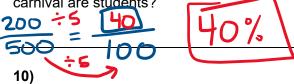

## SHOW WORK or explain how you got your answer for #9 and 10.

There are 500 people at the school carnival.

9) .4 = 40% 500 If 200 of the people are students, what

percentage of the people at the school carnival are students?